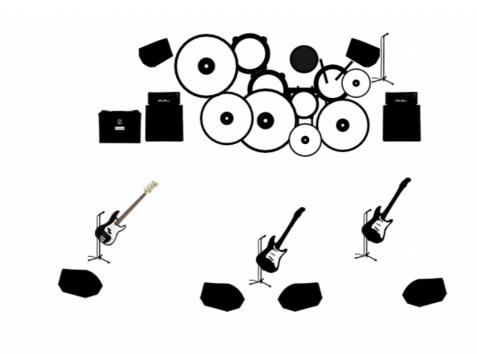

# **HOSPITALITY RIDER**

This rider is based upon the typical basic standards, and needs to be honored where possible, for the four (4) members of *Electron*.

We would like to thank you in advance for your efforts and your good will.

## **CATERING**

Please provide in the dressing room for on arrival:

Water
4x Cases of Mineral Water
Snacks
Coffee and Tea

# **DRESSING ROOM**

We would appreciate a dressing room sized for four (4) people, with toilet, shower, four (4) bath towels and four (4) stage towels.

### **MERCHANDISE**

Please allocate an appropriately lit area with a table for sales of merchandise.

# **TOURING PARTY (4)**

Jason Payne | Nuno Bessa | Joanna Hyde | Daisy Pepper

# ELECTRON

# **TECHNICAL RIDER**

# **STAGE PLOT**



# **CHANNEL LIST**

| VOCALS         | 4 – Shure SM58                                |
|----------------|-----------------------------------------------|
| GUITAR         | 2                                             |
| BASS GUITAR    | 1                                             |
| Metronome      | 1                                             |
| DRUMS          | 6 – 1 Kick, 2 Floor Tom, 2 Rack Toms, 1 Snare |
| HI-HAT         | 1                                             |
| OVERHEAD       | 2                                             |
| Laptop         | 1                                             |
| TOTAL MONITORS | 4 – 3 Front, 1 Drum                           |

Electron uses in-ear monitors. If not available, we'll use stage monitors.



# **BACKLINE**

#### Promoter